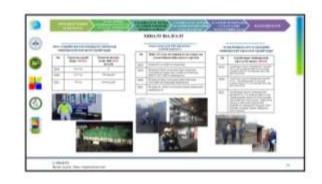

# RESULTS

The following possible solutions were proposed by the speakers and participants within the 6 subtopics discussed during the consultation meeting. <u>Appendix 6</u>.

# 1. Sustainable urban development and its model: Issues and solutions

In the near future (1-3 years):

- ~ Improving the legal framework
- ~ Reducing polluting sources and moving them out of the city
- $\sim$  Every household in the ger district will have a standard sanitary facility
- ~ Clean and recycle the used water
- ~ Taking measures to restore and protect rivers and beautify the environment
- ~ Increasing legal responsibility

In the medium and long term (4-10 years):

- $\sim$  Increasing the use of renewable energy, liquid and gas fuels
- ~ Establishing afforestation and parks
- Clean and protection of surface and underground water pollution and improvement of water quality
- ~ Use the protected area within the carrying capacity
- ~ Restore and maintain ecosystem service
- Establish an ecological corridors to ensure free seasonal movement of wildlife and protect biodiversity
- $\sim$  To improve the culture, awareness and environmental education of citizens at all ages
- ~ To improve the collaboration of government agencies to ensure the implementation of the general development plan