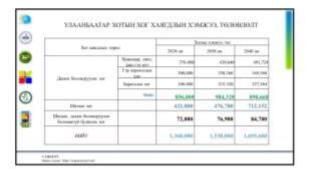

| Тиснове сарах заралын<br>хэнжээ жилэ духаанар |
| Шатан, нау начезана: /000-050 мана, топа бул тарлайа органов<br>консакт органууга, тэмэртэс - нау катал зарда                                                     | a 23.0 rapija napar                           |
| булат зат заптатат /400-450 мня.тини гор пороналия унс,<br>порок, чулу, жи намар, мих, пария зарост тухой н,<br>букай продукт, гонорти - лисајана лари буни зарал | ізлі горбры тограл                            |
| Huit                                                                                                                                                              | 42.9 ropitos terper                           |







|    | HINGS TO A