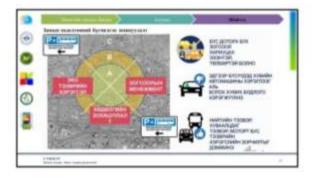

# 5. Urban traffic management: Issues and solutions

In the near future (1-3 years):

- $\sim$  Extend public transport hours from 05.30 to 00.00
- ~ Enforce plate number restrictions
- ~ *Promote the E-Police application to citizens and encourage them*
- ~ Freeing entrances and exits of blocked footpaths, bicycle paths and highways
- ~ Limiting the use of old cars through taxation
- ~ Making traffic in the city center subject to time limits or paying a fee
- ~ Technical control and diagnostics of vehicles can be conducted realistically and faithfully
- ~ Yellow area-penalty: Penalty for entering the yellow area of the road intersection and obstructing the movement of others
- $\sim$  Tax-fee-incentives: Along with the establishment of zonal charges for car tax and road use, the tax will be given as an incentive to pedestrians and cyclists, and for this purpose, registration of each bicycle
- Carry out road maintenance during the summer and at night that may interfere with public traffic
- ~ Taxi management: Introducing call-only taxi services and campus taxi services
- School-employee bus: In addition to school buses, implementation of the employee bus program (more than 100 employees)
- $\sim$  To stop sales of car mortgage loans and old car leasing
- ~ Time difference: Differentiate the time of meeting and leaving for work in each area of the capital, for example, taking the number of offices and employees in the Baga district around Sukhbaatar Square, 07:30-08:00, 08:00-08:30, 08:30-09:00 distribute in such a way
- Smart road: Developing the shortest and fastest way to get from one point to another covering the entire capital road network (main and secondary), creating a smart mobile application to inform the driver and introduce it for free.
- ~ Full road: Road maintenance works only at night and for a short period of time
- $\sim$  Starting the right to drive a car at the age of 20
- ~ Automatic closing of paid parking lots

In the medium and long term (4-10 years):

- ~ Introduction of "Electronic Certificate" for vehicles
- ~ Road expansion and increasing the capacity of intersections
- ~ Traffic lights-sensing system-underpasses: Reduce the number of traffic lights and increase pedestrian crossings at central intersections while switching to sensor systems
- ~ Change lifestyle of urban residents
- ~ Have a policy for scrapping old cars
- ~ Renovate 4-road intersections with dual carriageways and make them without traffic lights
- ~ Development and implementation of urban traffic management
- ~ Construction of double parking lots
- 6. Urban waste: Issues and solutions