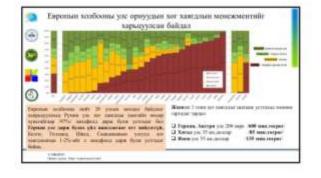

In the medium and long term (4-10 years):

- $\sim$  Phase out the use of raw coal
- $\sim$  In 2022, it is possible to reduce the air pollution from stationary sources by 16.5% by limiting the consumption of raw coal in 174 water heating boilers with a capacity of more than 100 kW.
- ~ Reduction of air pollutant emissions from motor vehicles
- ~ Support multiple sources of renewable energy
- ~ Compressed fuel is produced in two ways: industrial and domestic, and it should implement
- ~ Policy support and incentives for housing with renewable energy
- ~ Improve fuel quality and switch to Euro standards
- ~ Using electric and hybrid buses for public transport
- ~ Implementation of passive house standards in ger district