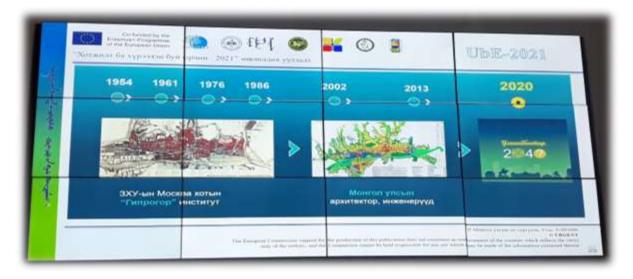

## HISTORY

In 2013, the School of Geography and Geology of THE National University of Mongolia organized this meeting under the name "Development and Environment". The objectives of the 2013 meeting were i) to introduce the public and to discuss the latest scientific works on impact of fast development of science and technology, and rapid population growth on world, regional and local environment, ii) to disseminate trend and level of environmental studies at the university, and iii) to strengthen cooperation between foreign and domestic organizations and scholars. It was decided by the Department of Environment and Forest Engineering of NUM to continue annually the meeting starting from 2019, and this year it was held under the theme "Urbanization and the Environment – Issues and Solutions". See <u>Appendix 1</u> for historical background. The meeting was not held in 2020 due to the Covid-19 pandemic.

## Appendix 1: Consultation meetings in 2013 and 2019

Семинарын нэр: "ХӨГЖИЛ БА ХҮРЭЭЛЭН БУЙ ОРЧИН"