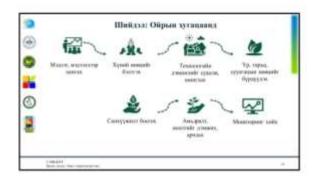

# RESULTS

The following possible solutions were proposed by the speakers and participants within the 6 subtopics discussed during the consultation meeting. <u>Appendix 6</u>.

Among the solution proposals above, the most popular actionable ones are highlighted in blue.