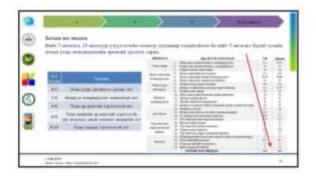

# Urban water management: Issues and solutions

### In the near future (1-3 years):

- ~ Construction and commissioning of water treatment facilities
- ~ Recycle wastewater to reduce fresh water usage
- $\sim$  Pay the water bills on time, if not close the water values
- Households with decentralized water supply should not use deep wells and use water from water kiosks
- $\sim$  There is need to have an integrated control system for water quality and hygiene
- $\sim$  Improve the collaboration between the water-related organizations and scientific institutes
- Improve the laboratory equipment of water research institutions, improve the capacity of researchers and workers
- $\sim$  It is possible to implement internal and external projects to improve water use
- ~ Increase the fee for water use and pollution

In the medium and long term (4-10 years):

- $\sim$  Water utility organizations to work efficiently and increase the use of smart devices
- $\sim$  To inform water users about proper use and increase their awareness
- ~ Improve the collaboration between the water-related organizations and scientific institutes
- ~ Extending and improving the water pipeline in the ger district
- $\sim$  To make the water payment system more sophisticated and improve
- $\sim\,$  Construction of water ponds with the aim of improving the supply of surface and underground water in the river basin
- ~ Improving the quality of drinking water in the city and replacing the pipeline network
- Introducing technology that limits water consumption, for example, not taking a shower for more than 15 minutes, etc
- ~ Allow the private sector to do business in the river bank on the basis of contracts, dual responsibility for protection, and the construction of green structures
- ~ Create a rainwater storage fund and use it to irrigate the city's greenery
- ~ Ulaanbaatar city to have its own integrated water resources management plan

Among the solution proposals above, the most popular actionable ones are highlighted in blue.