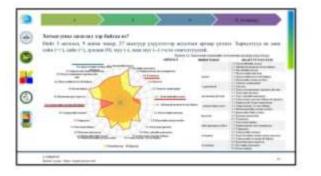

In the medium and long term (4-10 years):

- $\sim$  To have an independent legal framework for green and blue infrastructure
- $\sim$  Decide together the source of water for tree planting

- ~ Redevelopment of children's park
- ~ Every household in ger district will plant and grow trees in their yards
- $\sim$  Reduce the use of paper and switch to electronic format
- 3. Urban air pollution: Issues and solutions
  - In the near future (1-3 years):
    - To operate Tavantolgoi fuel LLC's improved briquette fuel plant in the eastern region at full capacity
    - $\sim$  Technological innovation in the production of improved briquettes and reduction of sulfur gas content in the air

In the medium and long term (4-10 years):

- $\sim$  Phase out the use of raw coal
- $\sim$  In 2022, it is possible to reduce the air pollution from stationary sources by 16.5% by limiting the consumption of raw coal in 174 water heating boilers with a capacity of more than 100 kW.
- ~ Reduction of air pollutant emissions from motor vehicles
- ~ Support multiple sources of renewable energy
- ~ Compressed fuel is produced in two ways: industrial and domestic, and it should implement
- ~ Policy support and incentives for housing with renewable energy
- ~ Improve fuel quality and switch to Euro standards
- ~ Using electric and hybrid buses for public transport
- ~ Implementation of passive house standards in ger district