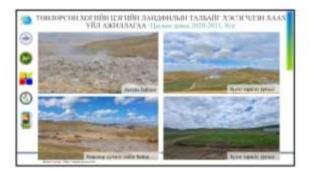

### 2. Urban greenery and the Billion Tree Campaign: Issues and solutions

In the near future (1-3 years):

- ~ Development of agro-forestry
- ~ Increasing tree nurseries
- ~ Improve legal documentation
- ~ Increasing the number of specialists
- ~ To have urban landscape architectural planning
- To increase the number of city and district parks for the citizens of Ulaanbaatar to increase urban greenery

In the medium and long term (4-10 years):

- $\sim$  To have an independent legal framework for green and blue infrastructure
- $\sim$  Decide together the source of water for tree planting

- ~ Redevelopment of children's park
- ~ Every household in ger district will plant and grow trees in their yards
- $\sim$  Reduce the use of paper and switch to electronic format
- 3. Urban air pollution: Issues and solutions
  - In the near future (1-3 years):
    - To operate Tavantolgoi fuel LLC's improved briquette fuel plant in the eastern region at full capacity
    - $\sim$  Technological innovation in the production of improved briquettes and reduction of sulfur gas content in the air