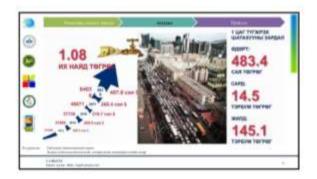

# 5. Urban traffic management: Issues and solutions

In the near future (1-3 years):

- $\sim$  Extend public transport hours from 05.30 to 00.00
- ~ Enforce plate number restrictions
- ~ *Promote the E-Police application to citizens and encourage them*
- ~ Freeing entrances and exits of blocked footpaths, bicycle paths and highways
- ~ Limiting the use of old cars through taxation
- ~ Making traffic in the city center subject to time limits or paying a fee
- ~ Technical control and diagnostics of vehicles can be conducted realistically and faithfully
- ~ Yellow area-penalty: Penalty for entering the yellow area of the road intersection and obstructing the movement of others
- $\sim$  Tax-fee-incentives: Along with the establishment of zonal charges for car tax and road use, the tax will be given as an incentive to pedestrians and cyclists, and for this purpose, registration of each bicycle
- Carry out road maintenance during the summer and at night that may interfere with public traffic
- ~ Taxi management: Introducing call-only taxi services and campus taxi services
- School-employee bus: In addition to school buses, implementation of the employee bus program (more than 100 employees)
- $\sim$  To stop sales of car mortgage loans and old car leasing
- ~ Time difference: Differentiate the time of meeting and leaving for work in each area of the capital, for example, taking the number of offices and employees in the Baga district around Sukhbaatar Square, 07:30-08:00, 08:00-08:30, 08:30-09:00 distribute in such a way
- Smart road: Developing the shortest and fastest way to get from one point to another covering the entire capital road network (main and secondary), creating a smart mobile application to inform the driver and introduce it for free.
- ~ Full road: Road maintenance works only at night and for a short period of time
- $\sim$  Starting the right to drive a car at the age of 20
- ~ Automatic closing of paid parking lots

In the medium and long term (4-10 years):

- ~ Introduction of "Electronic Certificate" for vehicles
- ~ Road expansion and increasing the capacity of intersections
- ~ Traffic lights-sensing system-underpasses: Reduce the number of traffic lights and increase pedestrian crossings at central intersections while switching to sensor systems
- ~ Change lifestyle of urban residents
- ~ Have a policy for scrapping old cars
- ~ Renovate 4-road intersections with dual carriageways and make them without traffic lights
- ~ Development and implementation of urban traffic management
- ~ Construction of double parking lots
- 6. Urban waste: Issues and solutions