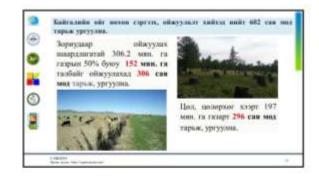

### 2. Urban greenery and the Billion Tree Campaign: Issues and solutions

In the near future (1-3 years):

- ~ Development of agro-forestry
- ~ Increasing tree nurseries
- ~ Improve legal documentation
- ~ Increasing the number of specialists
- ~ To have urban landscape architectural planning
- To increase the number of city and district parks for the citizens of Ulaanbaatar to increase urban greenery

In the medium and long term (4-10 years):

- $\sim$  To have an independent legal framework for green and blue infrastructure
- $\sim$  Decide together the source of water for tree planting

- ~ Redevelopment of children's park
- ~ Every household in ger district will plant and grow trees in their yards
- $\sim$  Reduce the use of paper and switch to electronic format
- 3. Urban air pollution: Issues and solutions
  - In the near future (1-3 years):
    - To operate Tavantolgoi fuel LLC's improved briquette fuel plant in the eastern region at full capacity
    - $\sim$  Technological innovation in the production of improved briquettes and reduction of sulfur gas content in the air