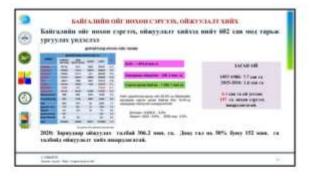

### 2. Urban greenery and the Billion Tree Campaign: Issues and solutions

In the near future (1-3 years):

- ~ Development of agro-forestry
- ~ Increasing tree nurseries
- ~ Improve legal documentation
- ~ Increasing the number of specialists
- ~ To have urban landscape architectural planning
- To increase the number of city and district parks for the citizens of Ulaanbaatar to increase urban greenery

In the medium and long term (4-10 years):

- $\sim$  To have an independent legal framework for green and blue infrastructure
- $\sim$  Decide together the source of water for tree planting

- ~ Redevelopment of children's park
- ~ Every household in ger district will plant and grow trees in their yards
- $\sim$  Reduce the use of paper and switch to electronic format
- 3. Urban air pollution: Issues and solutions
  - In the near future (1-3 years):
    - To operate Tavantolgoi fuel LLC's improved briquette fuel plant in the eastern region at full capacity
    - $\sim$  Technological innovation in the production of improved briquettes and reduction of sulfur gas content in the air