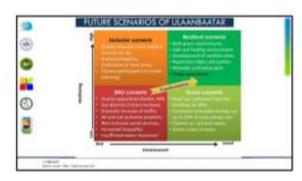

# 1. Sustainable urban development and its model: Issues and solutions

In the near future (1-3 years):

- ~ Improving the legal framework
- ~ Reducing polluting sources and moving them out of the city
- $\sim$  Every household in the ger district will have a standard sanitary facility
- ~ Clean and recycle the used water
- ~ Taking measures to restore and protect rivers and beautify the environment
- ~ Increasing legal responsibility

In the medium and long term (4-10 years):

- $\sim$  Increasing the use of renewable energy, liquid and gas fuels
- ~ Establishing afforestation and parks
- Clean and protection of surface and underground water pollution and improvement of water quality
- ~ Use the protected area within the carrying capacity
- ~ Restore and maintain ecosystem service
- Establish an ecological corridors to ensure free seasonal movement of wildlife and protect biodiversity
- $\sim$  To improve the culture, awareness and environmental education of citizens at all ages
- ~ To improve the collaboration of government agencies to ensure the implementation of the general development plan

### 2. Urban greenery and the Billion Tree Campaign: Issues and solutions

In the near future (1-3 years):

- ~ Development of agro-forestry
- ~ Increasing tree nurseries
- ~ Improve legal documentation
- ~ Increasing the number of specialists
- ~ To have urban landscape architectural planning
- To increase the number of city and district parks for the citizens of Ulaanbaatar to increase urban greenery

In the medium and long term (4-10 years):

- $\sim$  To have an independent legal framework for green and blue infrastructure
- $\sim$  Decide together the source of water for tree planting

- ~ Redevelopment of children's park
- ~ Every household in ger district will plant and grow trees in their yards
- $\sim$  Reduce the use of paper and switch to electronic format
- 3. Urban air pollution: Issues and solutions
  - In the near future (1-3 years):
    - To operate Tavantolgoi fuel LLC's improved briquette fuel plant in the eastern region at full capacity
    - $\sim$  Technological innovation in the production of improved briquettes and reduction of sulfur gas content in the air

In the medium and long term (4-10 years):

- $\sim$  Phase out the use of raw coal
- $\sim$  In 2022, it is possible to reduce the air pollution from stationary sources by 16.5% by limiting the consumption of raw coal in 174 water heating boilers with a capacity of more than 100 kW.
- ~ Reduction of air pollutant emissions from motor vehicles
- ~ Support multiple sources of renewable energy
- ~ Compressed fuel is produced in two ways: industrial and domestic, and it should implement
- ~ Policy support and incentives for housing with renewable energy
- ~ Improve fuel quality and switch to Euro standards
- ~ Using electric and hybrid buses for public transport
- ~ Implementation of passive house standards in ger district