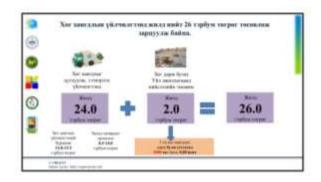

In the medium and long term (4-10 years):

- $\sim$  Phase out the use of raw coal
- $\sim$  In 2022, it is possible to reduce the air pollution from stationary sources by 16.5% by limiting the consumption of raw coal in 174 water heating boilers with a capacity of more than 100 kW.
- ~ Reduction of air pollutant emissions from motor vehicles
- ~ Support multiple sources of renewable energy
- ~ Compressed fuel is produced in two ways: industrial and domestic, and it should implement
- ~ Policy support and incentives for housing with renewable energy
- ~ Improve fuel quality and switch to Euro standards
- ~ Using electric and hybrid buses for public transport
- ~ Implementation of passive house standards in ger district