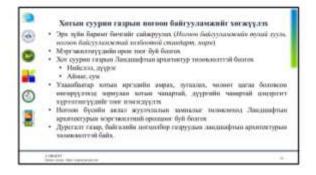

### 2. Urban greenery and the Billion Tree Campaign: Issues and solutions

In the near future (1-3 years):

- ~ Development of agro-forestry
- ~ Increasing tree nurseries
- ~ Improve legal documentation
- ~ Increasing the number of specialists
- ~ To have urban landscape architectural planning
- To increase the number of city and district parks for the citizens of Ulaanbaatar to increase urban greenery

In the medium and long term (4-10 years):

- $\sim$  To have an independent legal framework for green and blue infrastructure
- $\sim$  Decide together the source of water for tree planting

- ~ Redevelopment of children's park
- ~ Every household in ger district will plant and grow trees in their yards
- $\sim$  Reduce the use of paper and switch to electronic format
- 3. Urban air pollution: Issues and solutions
  - In the near future (1-3 years):
    - To operate Tavantolgoi fuel LLC's improved briquette fuel plant in the eastern region at full capacity
    - $\sim$  Technological innovation in the production of improved briquettes and reduction of sulfur gas content in the air