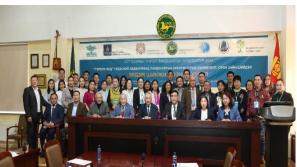

#### "URBAN LANDSCAPE ARCHITECTURE 2022"

Report of the praxis and research conference "Landscape architecture planning and spatial solutions in the Billion Trees national campaign"

The praxis and research conference on the theme "Urban Landscape Architecture 2022" was successfully organized on April 20, 2022 by the Department of Horticulture, Forestry and Landscape Architecture as the general organizer.

Co-organizers were the Ministry of Education, Culture, Sports, Science and Technology, Governor's Office of the Ulaanbaatar City, URGENT project team, Constrauction Development Center, Mongolian Landscape Architecture Research Association. More than 100 representatives of 45 organizations, including government organizations, universities, academic institutions, and non-governmental organizations were participated in this scientific conference.