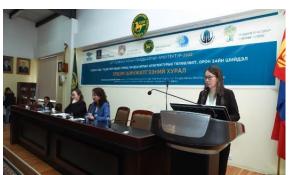

#### "URBAN LANDSCAPE ARCHITECTURE 2022"

Report of the praxis and research conference "Landscape architecture planning and spatial solutions in the Billion Trees national campaign"

The praxis and research conference on the theme "Urban Landscape Architecture 2022" was successfully organized on April 20, 2022 by the Department of Horticulture, Forestry and Landscape Architecture as the general organizer.

At the conference, participants discussed a number of practical issues related to the implementation of the "Billion Trees" national campaign and the role of URGENT and its academic and praxis partners in achieving its objectives. That included such issues as the number of tree nurseries to set up, modalities of cooperation between academic institutions and business, the types and species of decorative plants to be planted in green spaces, the development of agro-afforestation within the framework of the Billion Trees national campaign, and the independent legal document of green spaces as well.

More than 20 presentations by researchers were discussed, such as the law on green buildings, the development of landscape architecture planning incorporating traditional heritage culture in connection with tourism, the execution of landscape architecture design by a professional organization and the implementation of performance control by a professional organization, and the implementation of planning in the zoned space of the settlement area. The role of URGENT stakeholder interaction platform (SIP) in creating sustainable support by the academia has been emphasized and discussed.