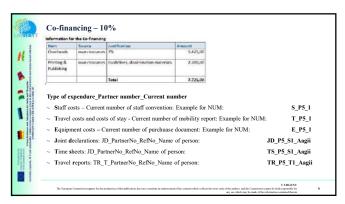

|               | Financial Report                                                                                                                                                                                                                                                                                                                                                                                                                                                                                                                                                                                                                                                                                                                                                                                                                                                                                                                                                                                                                                                                                                                                                                                                                                                                                                                                                                                                                                                                                                                                                                                                                                                                                                                                                                                                                                                                                                                                                                                                                                                                                                               |
|---------------|--------------------------------------------------------------------------------------------------------------------------------------------------------------------------------------------------------------------------------------------------------------------------------------------------------------------------------------------------------------------------------------------------------------------------------------------------------------------------------------------------------------------------------------------------------------------------------------------------------------------------------------------------------------------------------------------------------------------------------------------------------------------------------------------------------------------------------------------------------------------------------------------------------------------------------------------------------------------------------------------------------------------------------------------------------------------------------------------------------------------------------------------------------------------------------------------------------------------------------------------------------------------------------------------------------------------------------------------------------------------------------------------------------------------------------------------------------------------------------------------------------------------------------------------------------------------------------------------------------------------------------------------------------------------------------------------------------------------------------------------------------------------------------------------------------------------------------------------------------------------------------------------------------------------------------------------------------------------------------------------------------------------------------------------------------------------------------------------------------------------------------|
|               | 1. Staff Costs                                                                                                                                                                                                                                                                                                                                                                                                                                                                                                                                                                                                                                                                                                                                                                                                                                                                                                                                                                                                                                                                                                                                                                                                                                                                                                                                                                                                                                                                                                                                                                                                                                                                                                                                                                                                                                                                                                                                                                                                                                                                                                                 |
| R             | 2. Travel Costs and Costs of Stay                                                                                                                                                                                                                                                                                                                                                                                                                                                                                                                                                                                                                                                                                                                                                                                                                                                                                                                                                                                                                                                                                                                                                                                                                                                                                                                                                                                                                                                                                                                                                                                                                                                                                                                                                                                                                                                                                                                                                                                                                                                                                              |
|               | 3. Equipment Costs                                                                                                                                                                                                                                                                                                                                                                                                                                                                                                                                                                                                                                                                                                                                                                                                                                                                                                                                                                                                                                                                                                                                                                                                                                                                                                                                                                                                                                                                                                                                                                                                                                                                                                                                                                                                                                                                                                                                                                                                                                                                                                             |
| <b>P</b>      | 4. Co-financing                                                                                                                                                                                                                                                                                                                                                                                                                                                                                                                                                                                                                                                                                                                                                                                                                                                                                                                                                                                                                                                                                                                                                                                                                                                                                                                                                                                                                                                                                                                                                                                                                                                                                                                                                                                                                                                                                                                                                                                                                                                                                                                |
|               | All supporting documents provided by the beneficiary need the clear identification of<br>the key words and amounts that justify the expenses or purpose requested, together<br>with proper handwrite English notes, if originally issued in a language different from<br>English.                                                                                                                                                                                                                                                                                                                                                                                                                                                                                                                                                                                                                                                                                                                                                                                                                                                                                                                                                                                                                                                                                                                                                                                                                                                                                                                                                                                                                                                                                                                                                                                                                                                                                                                                                                                                                                              |
| and and and a | The Tangena Commission gene for the production of the patienties does not mentative an analysisment of the sensitive distribution for interpret of the patient of the patient of the sensitive of |